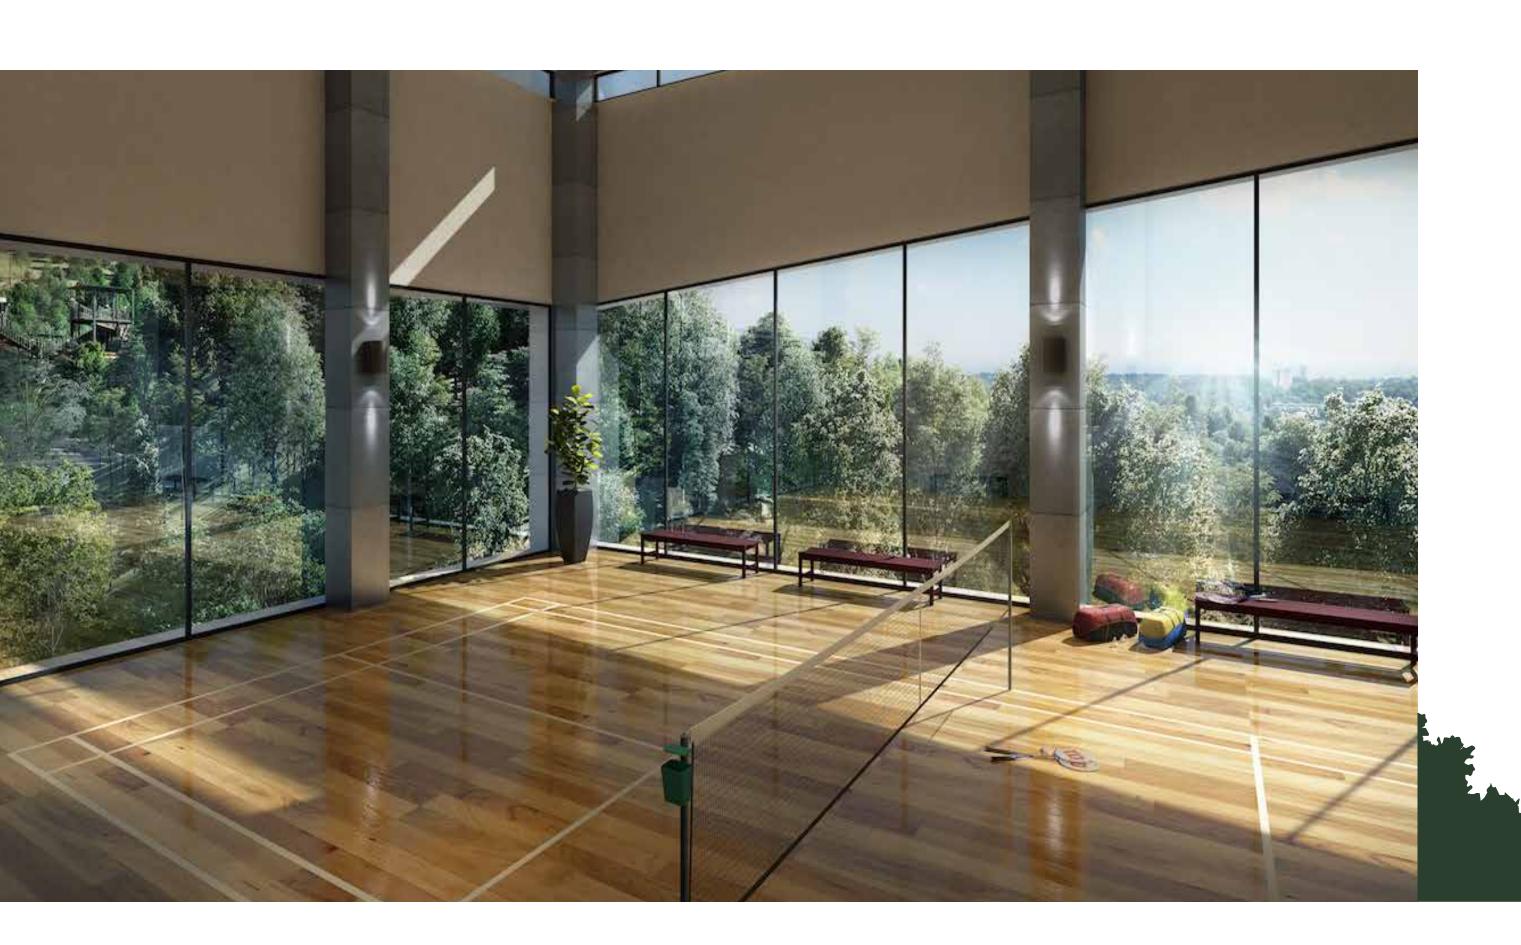

Clubhouse Facilities, Badminton Court

#### More Fun, Courtside

Enjoy a friendly match as you challenge your family and friends to a round of badminton at the indoor court with tinted, sun-protected glass walls that look out onto sprawling views of green valleys.