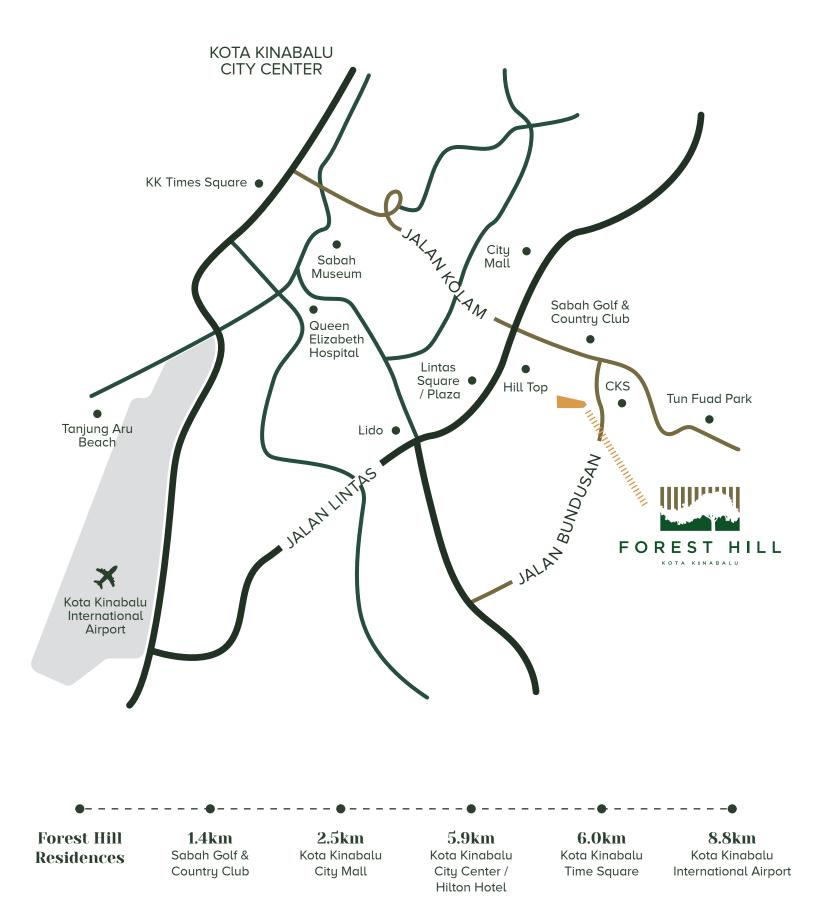

#### Conveniently Located, Exclusively Private

Forest Hill Residence is strategically located just 5.9 km from the city centre, close to urban conveniences yet far from the bustle of the concrete jungle.