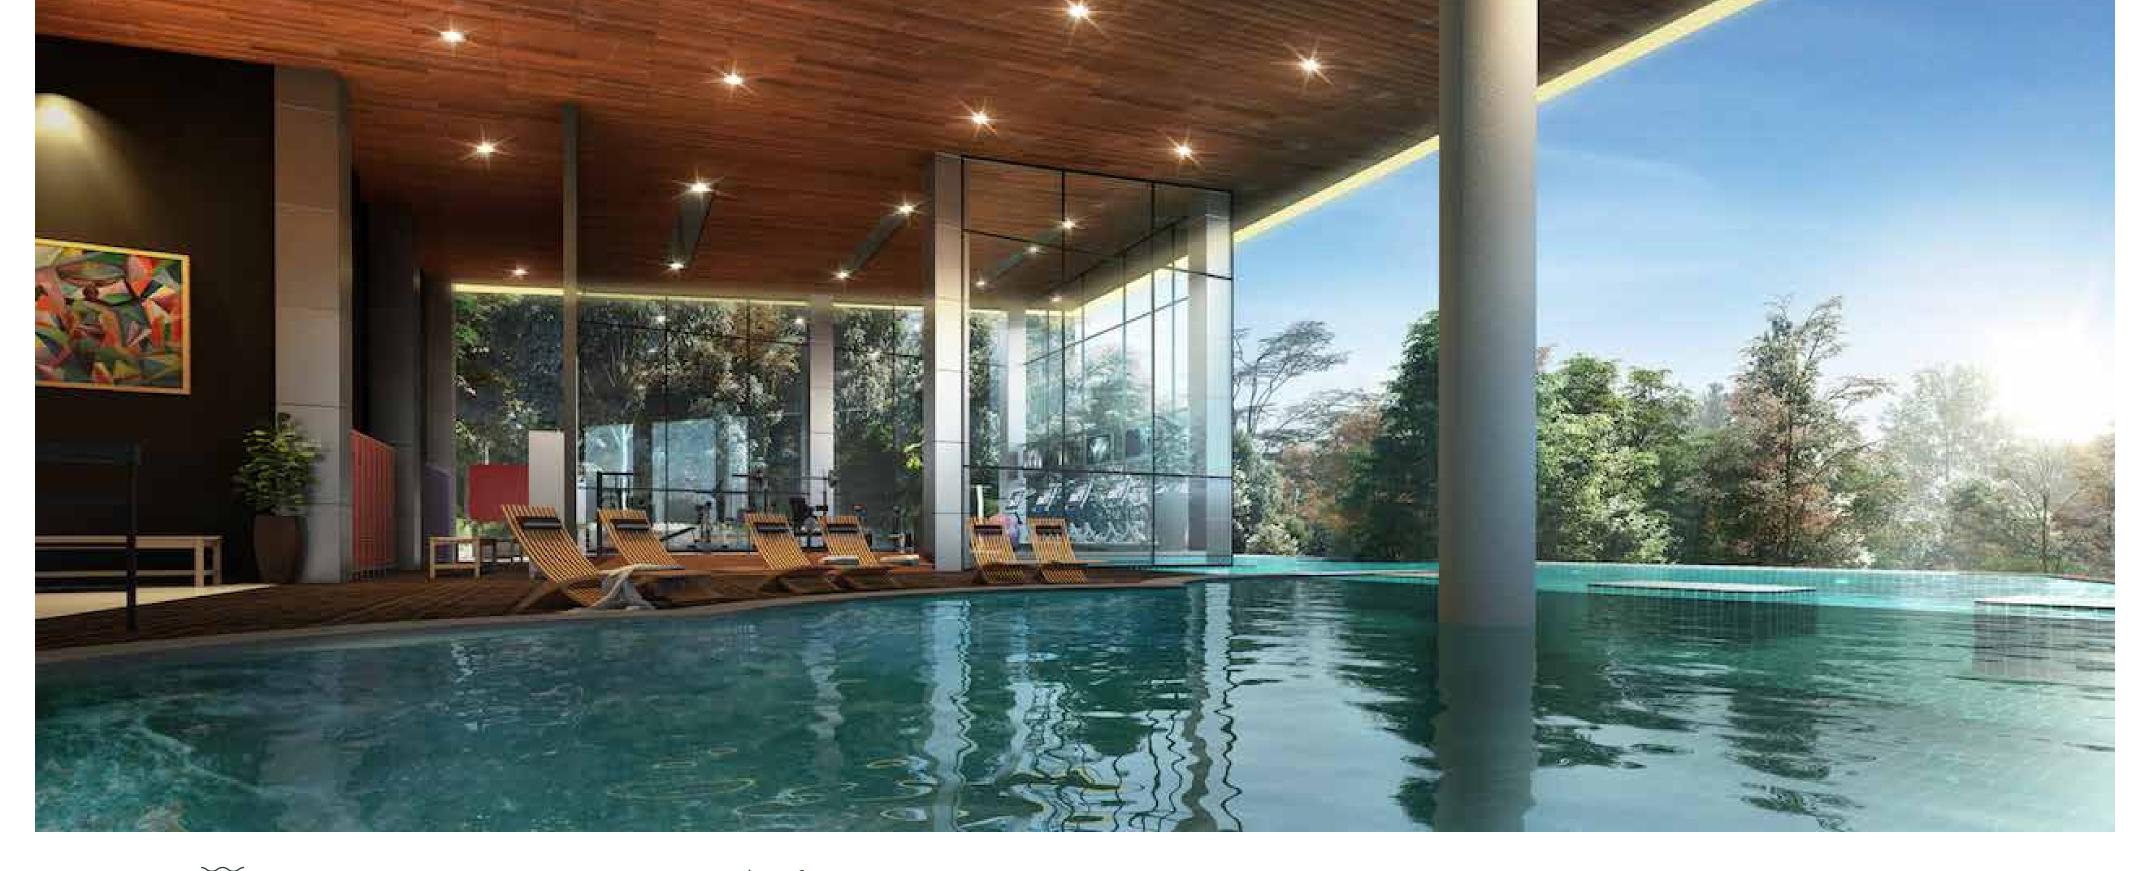

#### Fitness In The Forest

Enjoy your workout in a fully equipped, world-class gym surrounded by the lapping waters of a pool that surrounds while taking in tranquil views of lush greenery, refocusing the mind for overall holistic health.

Clubhouse Facilities, Infinity Pool & Gymnasium